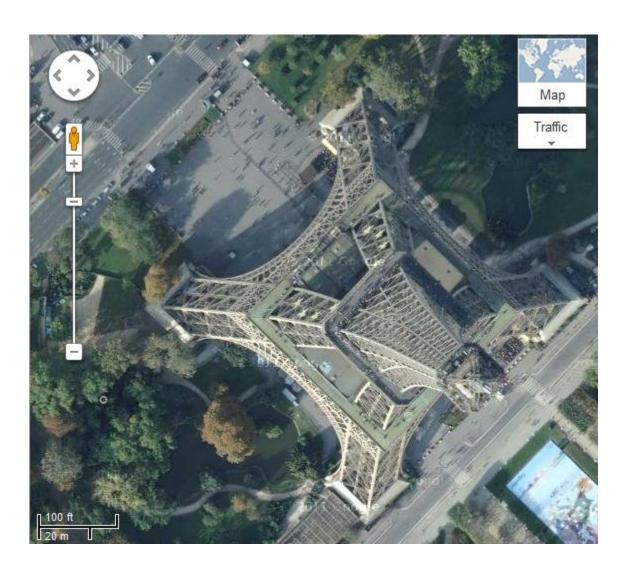

What is the object in the center of the picture? For a hint, look at its shadow.

\_\_\_\_\_

What is the scale factor of this picture? What does that mean?

\_\_\_\_\_

Approximately how long is it from the outside of one "leg" to the outside of the other?