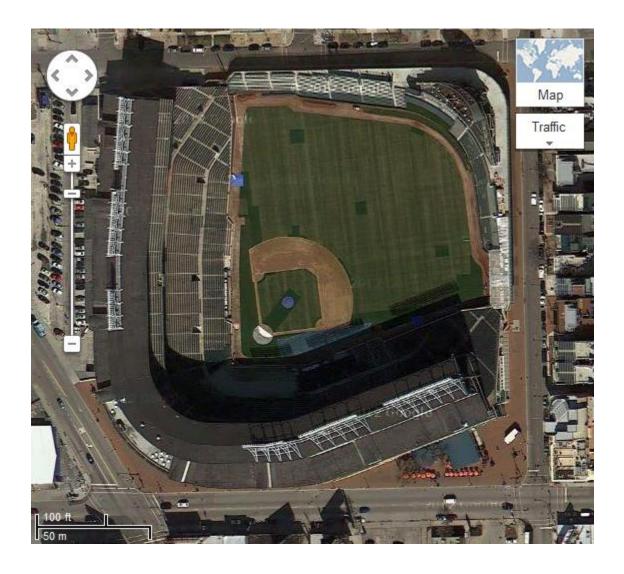

| What stadium is shown in this picture? (I | Hint: It's in Chicago, Illinois) |
|-------------------------------------------|----------------------------------|
|                                           | ·                                |

Approximately how far is it from home plate to the deepest part of center field?

\_\_\_\_\_

What is the scale factor of this picture?

This is a picture of an amusement park. Which amusement park? (Hint: It's near Orlando, Florida.)