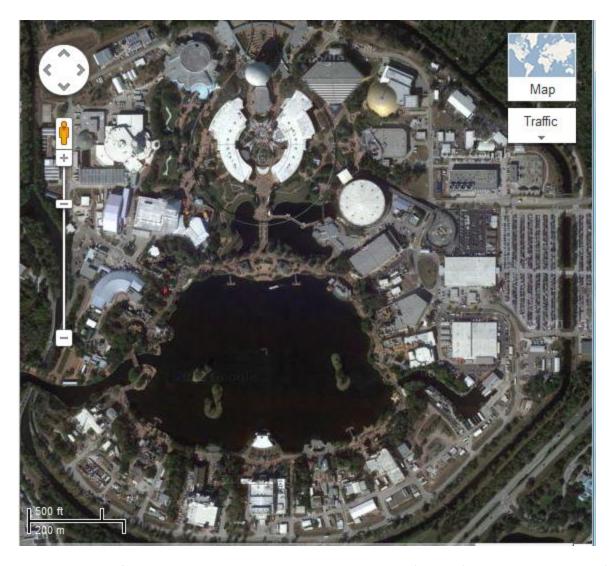

Approximately how far is it from home plate to the deepest part of center field?

\_\_\_\_\_

What is the scale factor of this picture?

This is a picture of an amusement park. Which amusement park? (Hint: It's near Orlando, Florida.)

What are the approximate dimensions of the park?

An acre is 43,560 square feet. Approximately how many acres are covered by this park?

Approximately how many acres are covered by the lake in the middle of the picture? Approximately what percent of the acreage of the park is covered by the lake?