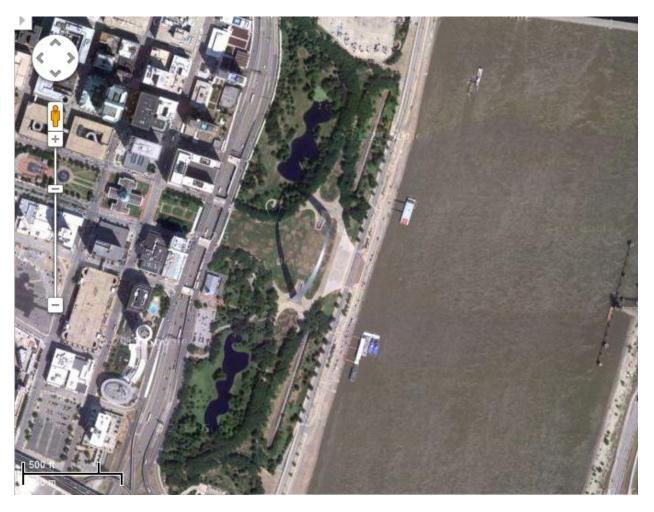

| What is this building?      |  |
|-----------------------------|--|
|                             |  |
|                             |  |
| In what city is it located? |  |

Approximately how long is it from one "corner" to the next?